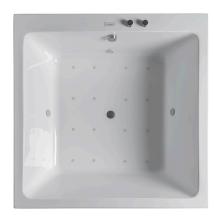

## Description

Outdoor whirltub, drop-in, with brassware set of deck mounted valves 1/2" AISI 316, with whirlkit AIR and Heater, circular format square 160x160, version with chassis, center bath filler waste AISI 316, 5mm sanitary acrylic.